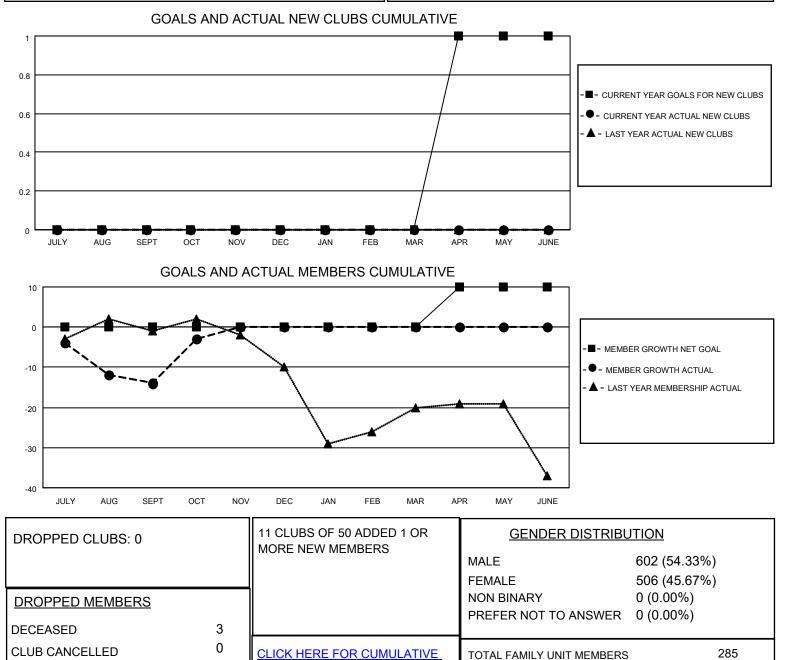

## LOCATION NEWFOUNDLAND-LABRADOR

District N 4

Results as of: 10/31/2022

| Clubs                 |               |           |               | Members               |                         |                         |                                                    |
|-----------------------|---------------|-----------|---------------|-----------------------|-------------------------|-------------------------|----------------------------------------------------|
| RESULTS FOR 2022-2023 |               |           |               | RESULTS FOR 2022-2023 |                         |                         |                                                    |
| QUARTER               | NEW CLUB GOAL | NEW CLUBS | DROPPED CLUBS | QUARTER               | MBER GROWTH NET<br>GOAL | MEMBER GROWTH<br>ACTUAL | DROPPED<br>MEMBERS ACTUAL<br>(including transfers) |
| JULY/AUG/SEPT         | 0             | 0         | 0             | JULY/AUG/SEPT         | 0                       | 7                       | 16                                                 |
| OCT/NOV/DEC           | 0             | 0         | 0             | OCT/NOV/DEC           | 0                       | 14                      | 2                                                  |
| JAN/FEB/MAR           | 0             | 0         | 0             | JAN/FEB/MAR           | 0                       | 0                       | 0                                                  |
| APR/MAY/JUNE          | 1             | 0         | 0             | APR/MAY/JUNE          | 10                      | 0                       | 0                                                  |